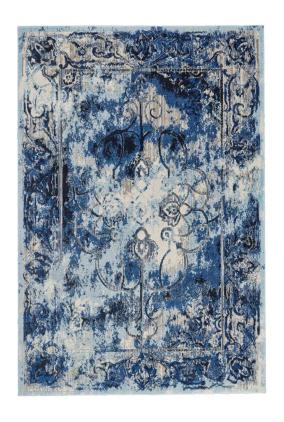

## Milton Distressed Medallion Rug - Available in 8 Sizes - Classic & Ice Blue

sku: 6533471FTCL000A22

With elegant colors and traditional elements modified to give them a subtle contemporary slant the Milton Collection adds a touch of sophistication to any space. Made in Turkey these power-loomed rugs have a unique combination of three different fibers including a space dyed polyester and feature a high-low texture to lend dimension and a touch that's as incredibly soft as it is striking.

Classic & Ice Blue Area Rug

Available in 8 Sizes

Material: 38% Polypropylene, 30% Jute, 31% Polyester, 1% Cotton

Care: Professionally Clean

In stock items will be shipped via ground shipping within 5-10 business days of placing your order. Learn about our Shipping Policy. For more information regarding returns please see our Return Policy.