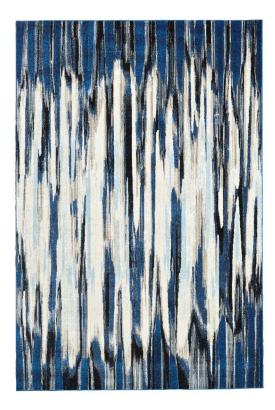

## Milton Abstract Ombre Print Rug - Available in 8 Sizes - Blue & Black & Ivory

sku: 6533468FIND000A22

With elegant colors and traditional elements modified to give them a subtle contemporary slant the Milton Collection adds a touch of sophistication to any space. Made in Turkey these power-loomed rugs have a unique combination of three different fibers including a space dyed polyester and feature a highlow texture to lend dimension and a touch that's as incredibly soft as it is striking. Blue & Black & Ivory Area Rug Available in 8 Sizes Material: 38% Polypropylene, 30% Jute, 31% Polyester, 1% Cotton Care: Professionally Clean In stock items will be shipped via ground shipping within 5-10 business days of placing your order. Learn about our Shipping Policy. For more information regarding returns please see our Return Policy. In stock: 0