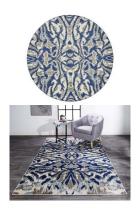

## Milton Abstract Ikat Print Rug - Available in 7 Sizes - Classic & Ice Blue

sku: 6533467FBHZ000A22

With elegant colors and traditional elements modified to give them a subtle contemporary slant the Milton Collection adds a touch of sophistication to any space. Made in Turkey these power-loomed rugs have a unique combination of three different fibers including a space dyed polyester and feature a highlow texture to lend dimension and a touch that's as incredibly soft as it is striking. Classic & Ice Blue Area Rug Available in 8 Sizes Material: 38% Polypropylene, 30% Jute, 31% Polyester, 1% Cotton Care: Professional Care