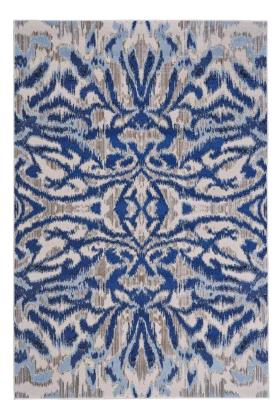

## Milton Abstract Ikat Print Rug - Available in 7 Sizes - Classic & Ice Blue

sku: 6533467FBHZ000A22

With elegant colors and traditional elements modified to give them a subtle contemporary slant the Milton Collection adds a touch of sophistication to any space. Made in Turkey these power-loomed rugs have a unique combination of three different fibers including a space dyed polyester and feature a highlow texture to lend dimension and a touch that's as incredibly soft as it is striking. Classic & Ice Blue Area Rug Available in 8 Sizes Material: 38% Polypropylene, 30% Jute, 31% Polyester, 1% Cotton Care: Professional Care