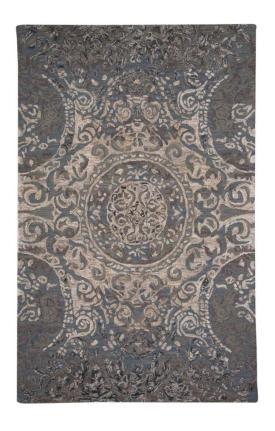

## Tivoli Distressed Textured Wool Rug - Available in 5 Sizes - Blue Smoke & Taupe Gray

sku: 6518214FTWL000P00

Evoking a feel of modern elegance the uniquely constructed Tivoli Collection offers traditional patterns that have been beautifully distressed to give classic designs an updated look. Combining both a hand-hooked and cut pile these wool and viscose rugs Made in India offer exceptional quality. This collection adds a splash of bold color that livens up spaces from the traditional to the transitional.

Blue Smoke & Taupe Gray Area Rug

Available in 5 Sizes

Material: 55% Wool, 25% Viscose, 20% Cotton

Care: Professional Cleaning Recommended

In stock items will be shipped via ground shipping within 5-10 business days of placing your order. Learn about our Shipping Policy. For more information regarding returns please see our Return Policy.