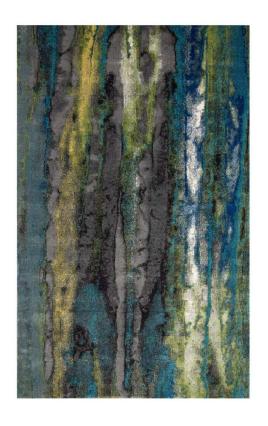

## Brixton Contemporary Oil Slick Rug - Available in 10 Sizes - Teal Blue & Green

sku: 6163606FAUR000P18

The Brixton Collections modern styling and bold palette create chic and stunning settings. Contemporary and transitional designs are power-loomed in cobalt yellow and green which are then balanced with a more neutral gray. The combination of colors lends itself perfectly to the watercolor effects used throughout the collection.

Teal Blue & Green Area Rug

Available in 10 Sizes

Material: 76% Polypropylene, 17% Jute, 6% Polyester, 1% Cotton

Care: Professional Cleaning Recommended

In stock items will be shipped via ground shipping within 5-10 business days of placing your order. Learn about our Shipping Policy. For more information regarding returns please see our Return Policy.