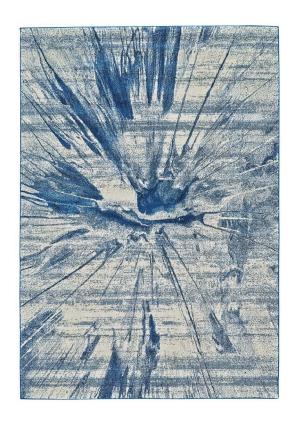

## Brixton Contemporary Burst Print Rug - Available in 8 Sizes - Cobalt Blue

sku: 6163601FCBT000P18

The Brixton Collections modern styling and bold palette create chic and stunning settings. Contemporary and transitional designs are power-loomed in cobalt yellow and green which are then balanced with a more neutral gray. The combination of colors lends itself perfectly to the watercolor effects used throughout the collection.

Cobalt Blue Area Rug

Available in 8 Sizes

Material: 76% Polypropylene, 17% Jute, 6% Polyester, 1% Cotton

Care: Professional Cleaning Recommended

In stock items will be shipped via ground shipping within 5-10 business days of placing your order.Learn about our Shipping Policy. For more information regarding returns please see our Return Policy.