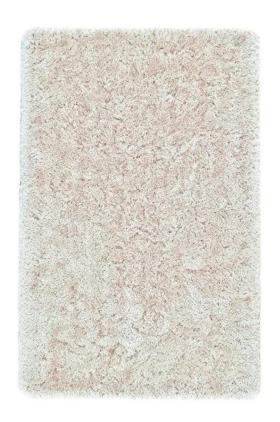

## Beckley Ultra Plush 3in Shag Rug - Available in 6 Sizes - Sandy Tan

sku: 6134450FSND000A25

Luxuriously soft and thick the Beckley Collection is a group of plush shags that instantly creates a setting of warmth and comfort. Table-tufted in China of polyester these pieces are stain resistant and suited to transitional and contemporary spaces alike.

Sandy Tan Area Rug

Available in 6 Sizes

Material: 94% Polyester, 6% Cotton

Care: Professional Cleaning Recommended

In stock items will be shipped via ground shipping within 5-10 business days of placing your order.Learn about our Shipping Policy. For more information regarding returns please see our Return Policy. In stock: 0