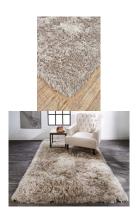

## Beckley Ultra Plush 3in Shag Rug - Available in 6 Sizes - Sandy Tan

sku: 6134450FSND000A25

Luxuriously soft and thick the Beckley Collection is a group of plush shags that instantly creates a setting of warmth and comfort. Table-tufted in China of polyester these pieces are stain resistant and suited to transitional and contemporary spaces alike.

Sandy Tan Area Rug

Available in 6 Sizes

Material: 94% Polyester, 6% Cotton

Care: Professional Cleaning Recommended

In stock items will be shipped via ground shipping within 5-10 business days of placing your order.Learn about our Shipping Policy. For more information regarding returns please see our Return Policy. In stock: 0