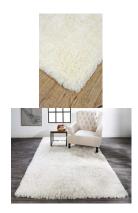

## Beckley Ultra Plush 3in Shag Rug - Available in 2 Sizes - Pearl White

sku: 6134450FPRL000S07

Luxuriously soft and thick the Beckley Collection is a group of plush shags that instantly creates a setting of warmth and comfort. Table-tufted in China of polyester these pieces are stain resistant and suited to transitional and contemporary spaces alike. Pearl White Area Rug Available in 2 Sizes