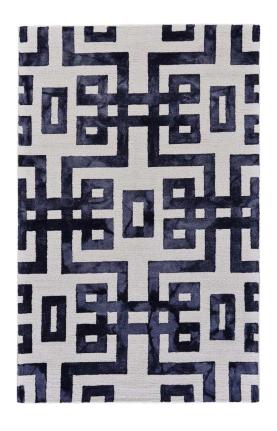

## Lorrain Patterned Wool Rug - Noir Black Greek Key

sku: 6108568FNOR000C50

The Lorrain Collection utilizes a technique similar to tie-dying. Monochromatic tones are represented in bold patterns and in hues of varying saturation to create a watercolor effect. These breezy pieces are hand-hooked and suited to a variety of casual living spaces.

Noir Black Greek Key Area Rug

Size: 3'-6" x 5'-6"

Material: 80% Wool, 20% Cotton

Care: Professional Cleaning Recommended

In stock items will be shipped via ground shipping within 5-10 business days of placing your order. Learn about our Shipping Policy. For more information regarding returns please see our Return Policy.