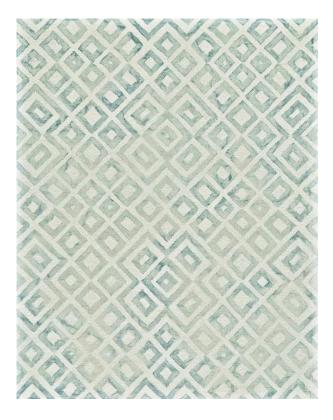

## Lorrain Patterned Wool Rug - Available in 6 Sizes - Teal Green Diamonds

sku: 6108572FMNR000P00

The Lorrain Collection utilizes a technique similar to tie-dying. Monochromatic tones are represented in bold patterns and in hues of varying saturation to create a watercolor effect. These breezy pieces are hand-hooked and suited to a variety of casual living spaces.

Teal Green Diamonds Area Rug

Available in 6 Sizes

Material: 80% Wool, 20% Cotton

Care: Professional Cleaning Recommended

*In stock items will be shipped via ground shipping within 5-10 business days of placing your order.Learn about our Shipping Policy. For more information regarding returns please see our Return Policy.* In stock: 0