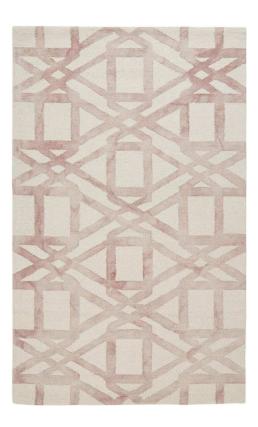

## Lorrain Patterned Wool Rug - Blush Pink

sku: 6108571FBLH000C50

The Lorrain Collection utilizes a technique similar to tie-dying. Monochromatic tones are represented in bold patterns and in hues of varying saturation to create a watercolor effect. These breezy pieces are hand-hooked and suited to a variety of casual living spaces.