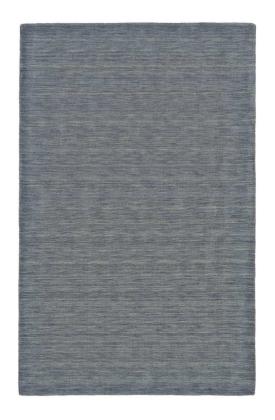

## Luna Hand Woven marled Wool Rug - Available in 8 Sizes - Dusty Blue

sku: 5798049FSMK000P00

Subtle shades of color play elegantly against each other in the Luna Collection a medley of tone-inspired contemporary pieces. Subtle color gradations recreate the moon's effect giving each seemingly simple rug a life of its own.

*Dusty Blue Area Rug Available in 8 sizes* 

Material: 80% Wool, 20% Cotton

Care: Professional Cleaning Recommended

In stock items will be shipped via ground shipping within 5-10 business days of placing your order.Learn about our Shipping Policy. For more information regarding returns please see our Return Policy. In stock: 0