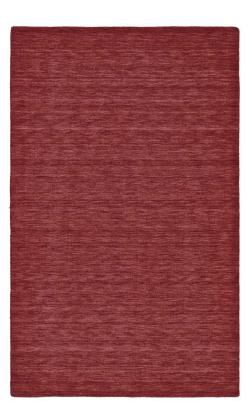

## Luna Hand Woven marled Wool Rug - Available in 8 Sizes -Deep & Bright Red

sku: 5798049FRED000P00

Subtle shades of color play elegantly against each other in the Luna Collection a medley of tone-inspired contemporary pieces. Subtle color gradations recreate the moon's effect giving each seemingly simple rug a life of its own. Deep & Bright Red Area Rug Available in 8 Sizes Material: 80% Wool, 20% Cotton Care: Professional Cleaning Recommended In stock items will be shipped via ground shipping within 5-10 business days of placing your order.Learn about our Shipping Policy. For more information regarding returns please see our Return Policy. In stock: 0