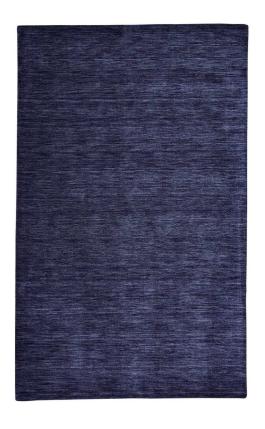

## Luna Hand Woven marled Wool Rug - Available in 8 Sizes - Midnight Navy Blue

sku: 5798049FDBL000P00

Subtle shades of color play elegantly against each other in the Luna Collection a medley of tone-inspired contemporary pieces. Subtle color gradations recreate the moon's effect giving each seemingly simple rug a life of its own.

Midnight Navy Blue Area Rug

Available in 8 Sizes

Material: 80% Wool, 20% Cotton

Care: Professional Cleaning Recommended

In stock items will be shipped via ground shipping within 5-10 business days of placing your order.Learn about our Shipping Policy. For more information regarding returns please see our Return Policy.