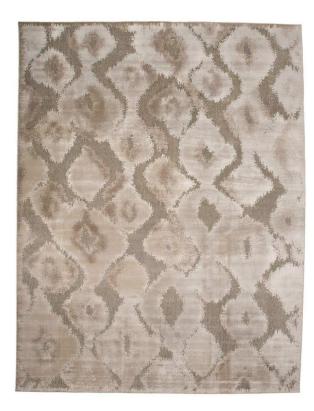

## Saphir Zam Metallic Ikat Rug - Available in 5 Sizes - Silver Gray & Taupe

## sku: 5543250FPEWGRYP19

The trendsetting Saphir Collection is a grouping of impressive designs machine-made in a mixture of high and low textures to give each piece an interesting textural appeal. The viscose designs are so dense and lush they seem to dance across the flatwoven fields and they are easily mistaken for handmade masterpieces. Soft and flexible each piece is woven in a variety of warm and vibrant colors to re-interpret traditional designs and update transitional patterns. Silver Gray & Taupe Area Rug Available in 5 Sizes Material: 44% Viscose, 40% Polyester, 16% Cotton Care: Professional Cleaning Recommended In stock items will be shipped via ground shipping within 5-10 business days of placing your order.Learn about our Shipping Policy. For more information regarding returns please see our Return Policy. In stock: 0