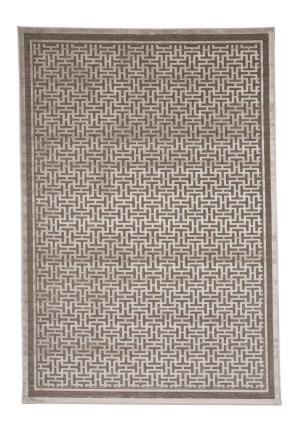

## Saphir Zam Ornamental Lattice Area Rug - Available in 2 Sizes - Taupe Gray & Light Gray

sku: 5543097FPEWLGYP19

The trendsetting Saphir Collection is a grouping of impressive designs machine-made in a mixture of high and low textures to give each piece an interesting textural appeal. The viscose designs are so dense and lush that they seem to dance across the flatwoven fields and they are easily mistaken for handmade masterpieces. Soft and flexible each piece is woven in a variety of warm and vibrant colors to re-interpret traditional designs and update transitional patterns.

Taupe Gray & Light Gray Area Rug

Available in 3 Sizes

Material: 44% Viscose, 40% Polyester, 16% Cotton

Care: Professional Cleaning Recommended

In stock: 0