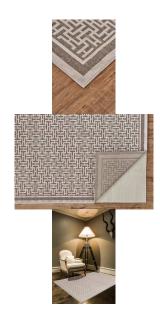

## Saphir Zam Ornamental Lattice Area Rug - Available in 2 Sizes - Taupe Gray & Light Gray

sku: 5543097FPEWLGYP19

The trendsetting Saphir Collection is a grouping of impressive designs machine-made in a mixture of high and low textures to give each piece an interesting textural appeal. The viscose designs are so dense and lush that they seem to dance across the flatwoven fields and they are easily mistaken for handmade masterpieces. Soft and flexible each piece is woven in a variety of warm and vibrant colors to re-interpret traditional designs and update transitional patterns.

Taupe Gray & Light Gray Area Rug

Available in 3 Sizes

Material: 44% Viscose, 40% Polyester, 16% Cotton

Care: Professional Cleaning Recommended

In stock: 0