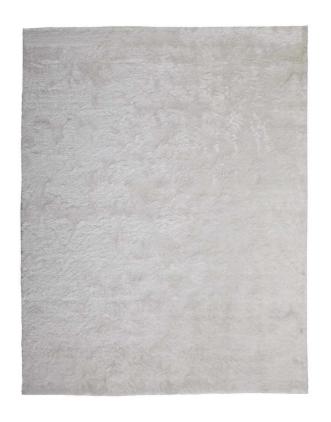

## Indochine Plush Shag Rug - Available in 7 Sizes - Metallic Sheen Bright White

sku: 4944550FWHT000A25

The Indochine Collection is a wonderfully plush and luxurious shag that has been table-tufted of polyester and simulates the feel of animal fur. The sheen that these rugs possess makes them a playful addition to more casual contemporary settings.

Bright White Area Rug

Available in 7 Sizes

Material: 94% Polyester, 6% Cotton

Care: Professional Cleaning Recommended

In stock items will be shipped via ground shipping within 5-10 business days of placing your order.Learn about our Shipping Policy. For more information regarding returns please see our Return Policy. In stock: 0