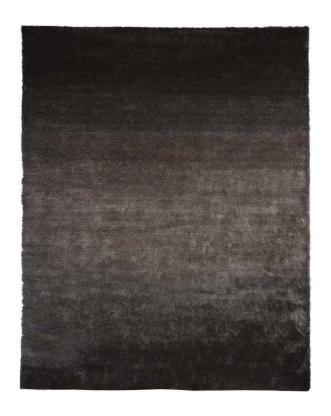

## Indochine Plush Shag Rug - Available in 7 Sizes - Metallic Sheen Gray & Silver Mink

sku: 4944550FGRY000A25

The Indochine Collection is a wonderfully plush and luxurious shag that has been table-tufted of polyester and simulates the feel of animal fur. The sheen that these rugs possess makes them a playful addition to more casual contemporary settings.

Gray & Silver Mink Area Rug

Available in 7 Sizes

Material: 94% Polyester, 6% Cotton

Care: Professional Cleaning Recommended

In stock items will be shipped via ground shipping within 5-10 business days of placing your order. Learn about our Shipping Policy. For more information regarding returns please see our Return Policy. In stock: 0