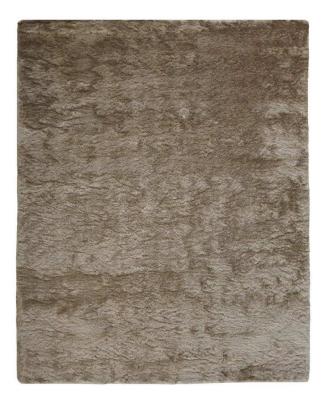

## Indochine Plush Shag Rug - Available in 7 Sizes - Metallic Sheen Cream & Beige

sku: 4944550FCRM000A25

The Indochine Collection is a wonderfully plush and luxurious shag that has been table-tufted of polyester and simulates the feel of animal fur. The sheen that these rugs possess makes them a playful addition to more casual contemporary settings. Cream & Beige Area Rug Available in 7 Sizes Material: 94% Polyester, 6% Cotton Care: Professional Cleaning Recommended In stock items will be shipped via ground shipping within 5-10 business days of placing your order.Learn about our Shipping Policy. For more information regarding returns please see our Return Policy. In stock: 0