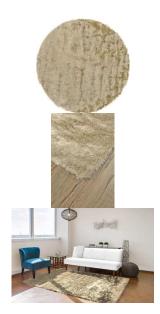

## Indochine Plush Shag Rug - Available in 7 Sizes - Metallic Sheen Cream & Beige

sku: 4944550FCRM000A25

The Indochine Collection is a wonderfully plush and luxurious shag that has been table-tufted of polyester and simulates the feel of animal fur. The sheen that these rugs possess makes them a playful addition to more casual contemporary settings. Cream & Beige Area Rug Available in 7 Sizes Material: 94% Polyester, 6% Cotton Care: Professional Cleaning Recommended In stock items will be shipped via ground shipping within 5-10 business days of placing your order.Learn about our Shipping Policy. For more information regarding returns please see our Return Policy. In stock: 0