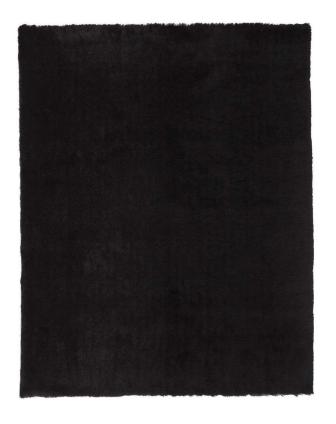

## Indochine Plush Shag Rug - Available in 7 Sizes - Metallic Sheen Noir Black

sku: 4944550FBLK000A25

The Indochine Collection is a wonderfully plush and luxurious shag that has been table-tufted of polyester and simulates the feel of animal fur. The sheen that these rugs possess makes them a playful addition to more casual contemporary settings.

Noir Black Area Rug

Available in 7 Sizes

Material: 94% Polyester, 6% Cotton

Care: Professional Cleaning Recommended

In stock items will be shipped via ground shipping within 5-10 business days of placing your order. Learn about our Shipping Policy. For more information regarding returns please see our Return Policy. In stock: 0