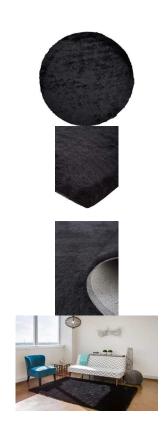

## Indochine Plush Shag Rug - Available in 7 Sizes - Metallic Sheen Noir Black

sku: 4944550FBLK000A25

The Indochine Collection is a wonderfully plush and luxurious shag that has been table-tufted of polyester and simulates the feel of animal fur. The sheen that these rugs possess makes them a playful addition to more casual contemporary settings.

Noir Black Area Rug

Available in 7 Sizes

Material: 94% Polyester, 6% Cotton

Care: Professional Cleaning Recommended

In stock items will be shipped via ground shipping within 5-10 business days of placing your order. Learn about our Shipping Policy. For more information regarding returns please see our Return Policy. In stock: 0