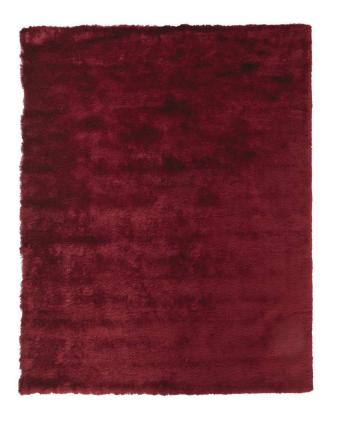

## Indochine Plush Shag Rug - Available in 7 Sizes - Metallic Sheen Cranberry Red

sku: 4944550FCBY000A25

The Indochine Collection is a wonderfully plush and luxurious shag that has been table-tufted of polyester and simulates the feel of animal fur. The sheen that these rugs possess makes them a playful addition to more casual contemporary settings.

Cranberry Red Area Rug

Available in 7 Sizes

Material: 94% Polyester, 6% Cotton

Care: Professional Cleaning Recommended

In stock items will be shipped via ground shipping within 5-10 business days of placing your order.Learn about our Shipping Policy. For more information regarding returns please see our Return Policy. In stock: 0