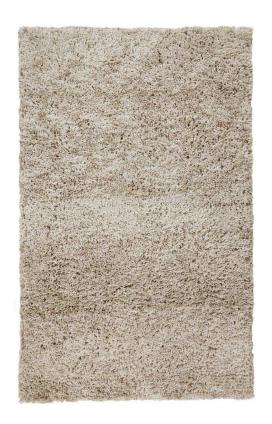

## Stoneleigh Stonewashed Mélange Shag Area Rug - Available in 2 Sizes - Latte Tan

sku: 3998830FTPE000E10

The cozy comfort of the Stoneleigh Collection of shags is the perfect way to ground your room in style. The incredibly soft polyester pile has a stonewashed effect, which lends warmth and dimension without distracting from the surrounding decor. With colors ranging from cool blues and grays to warm browns and pinks, Stoneleigh is an effortless addition to casual settings.

*Latte Tan Area Rug Available in 6 Sizes* 

Material: 80% Polyester, 20% Cotton

Care: Professional Cleaning Recommended

In stock: 0