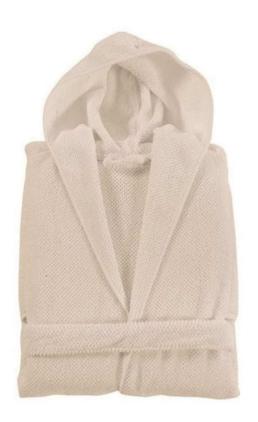

## Bee Waffle Bathrobe Hooded - Natural - Available in 3 Sizes

sku: 340731920002

Very soft and absorbent bathrobe. Produced with the finest cotton, very comfortable and smooth. Waffle design for a luxurious and exclusive touch. The hooded style for a laid-back look. Pre-washed and pre-shrunk, which provides a bigger absorbent capacity.

Available in 3 Sizes

Hooded Graccioza Bathrobe

Material: 100% Cotton Made in Portugal

Machine wash 60°C. Do not bleach. Tumble dry, normal. Iron, medium heat temperature. Do not dry clean. The robe will reach its full absorbency after the first washing.