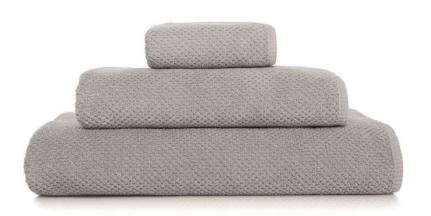

## Bee Waffle Towels - Silver - Available in 9 Sizes

sku: 340725122270

Extremely soft and luxurious towel, made from the finest cotton. Its bias binding guarantees great durability. Waffle design for a luxurious and exclusive touch finished with rounded corners. Pre-washed and pre-shrunk, which provides better absorbent capacity.