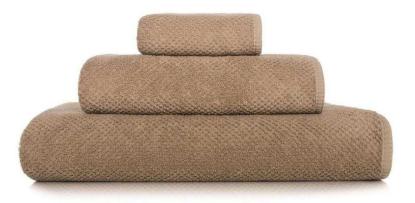

## Bee Waffle Towels - Stone - Available in 8 Sizes

sku: 340725120565

Extremely soft and luxurious towel, made from the finest cotton. Its bias binding guarantees great durability. Waffle design for a luxurious and exclusive touch finished with rounded corners. Pre-washed and pre-shrunk, which provides better absorbent capacity.