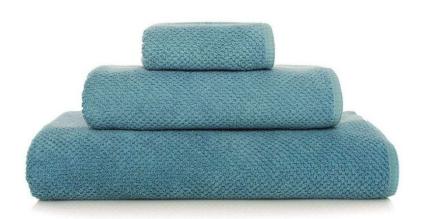

## Bee Waffle Towels - Petrol - Available in 9 Sizes

sku: 340725123397

Extremely soft and luxurious towel, made from the finest cotton. Its bias binding guarantees great durability. Waffle design for a luxurious and exclusive touch finished with rounded corners. Pre-washed and pre-shrunk, which provides better absorbent capacity.