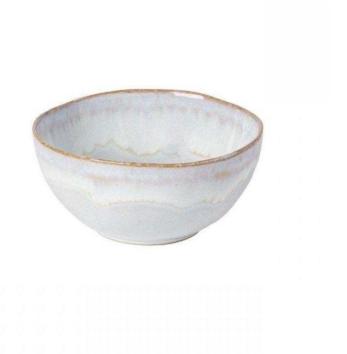

## Brisa Soup and Cereal Bowl - Set of 6 - Natural

sku: LNS161-009185

The warm breeze that blows from the east and cascades along the Algarve coast with fruity aromas and the fresh flavors of Ria Formosa was the inspiration for this collection. The blended white and blue glazes and organic shapes transport us to the intricate landscape of lagoons, canals, salt works, and sandy beaches stretching across deserted islands. This collection adds light to every gathering and turns any table into a memorable experience.

Natural Soup and Cereal - Set of 6

*Material: Stoneware Size: 3"H x 6.25"Dia Made in Portugal* 

Care: Hand washing will prolong the life of the products, dishwasher safe

In stock items will be shipped via ground shipping within 5-10 business days of placing your order. Learn