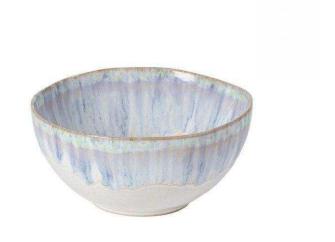

## Brisa Soup and Cereal Bowl - Set of 6 - Blue

sku: LNS161-00918W

The warm breeze that blows from the east and cascades along the Algarve coast with fruity aromas and the fresh flavors of Ria Formosa was the inspiration for this collection. The blended white and blue glazes and organic shapes transport us to the intricate landscape of lagoons, canals, salt works, and sandy beaches stretching across deserted islands. This collection adds light to every gathering and turns any table into a memorable experience.

Blue Soup and Cereal - Set of 6

Material: Stoneware Size: 3"H x 6.25"Dia Made in Portugal

Care: Hand washing will prolong the life of the products, dishwasher safe

In stock items will be shipped via ground shipping within 5-10 business days of placing your order. Learn