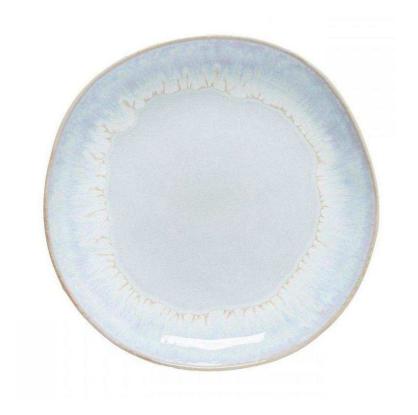

## Brisa Dinner Plate - Set of 6 - Natural

sku: LNP281-00918R

The warm breeze that blows from the east and cascades along the Algarve coast with fruity aromas and the fresh flavors of Ria Formosa was the inspiration for this collection. The blended white and blue glazes and organic shapes transport us to the intricate landscape of lagoons, canals, salt works, and sandy beaches stretching across deserted islands. This collection adds light to every gathering and turns any table into a memorable experience.

Natural Dinner Plate - Set of 6

Material: Stoneware Size: 1.5"H x 11"Dia Made in Portugal

Care: Hand washing will prolong the life of the products, dishwasher safe

In stock items will be shipped via ground shipping within 5-10 business days of placing your order. Learn