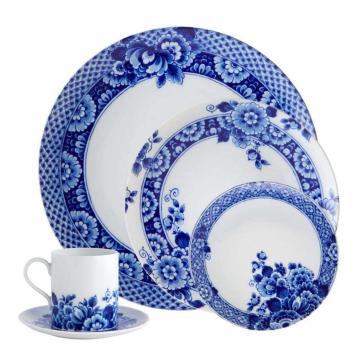

## Blue Ming 5 Piece Dinnerware Set

sku: 21128678

5 PPS Blue Ming - Blue Ming. Prize-winning Dutch designer Marcel Wanders has created a versatile collection of symmetrical parts with sculptural elements, reinventing the century-old tradition of Delft porcelain, called Delft Blue.

Blue & White 5 Piece Dinnerware Set

Made in Portugal

Included: Charger Plate, Dinner Plate, Salad & Dessert Plate, Coffee Cup and Coffee Cup Plate Care: Dishwasher Safe

In stock items will be shipped via ground shipping within 3-10 business days of placing your order. When out of stock, pre-ordered items may take up to 6 weeks to ship. Learn about our Shipping Policy here. In stock: 0