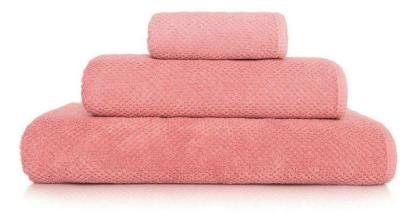

## Bee Waffle Bath Towel - Blush - Available in 8 Sizes

sku: 340725122272

Extremely soft and luxurious towel, made from the finest cotton. Its bias binding guarantees great durability. Waffle design for a luxurious and exclusive touch finished with rounded corners. Pre-washed and pre-shrunk, which provides better absorbent capacity.