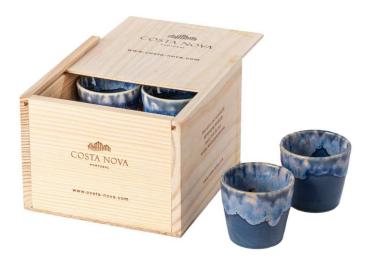

## Grespresso Espresso Cup Gift Box - Set of 8 - Blue

sku: LSCS11-00918G

Grespresso collection is inspired by the ocean waves. This collection's unique blend of colors bring a sensation of energy and beauty to your everyday coffee experience. You can elevate your daily ritual by savoring your coffee from one of our new Lungo cups - the perfect medium-size to fit your hand. These stunning cups, made of the finest stoneware and finished in a beautiful reactive glaze, can either be used as espresso/lungo cups, as decorative items and even as miniatures on a buffet table. Set of 8 Espresso Cups in a Gift Box Material: Stoneware Size: 2.75"H x 2.25"W x 2.75"D Made in Portugal Care: Hand washing will prolong the life of the products, dishwasher safe In stock items will be shipped via ground shipping within 5-10 business days of placing your order. Learn about our Shipping Policy. For more information regarding returns please see our Return Policy. In stock: 6