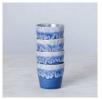

## Grespresso Espresso Cup Gift Box - Set of 8 - Blue

sku: LSCS11-00918G

Grespresso collection is inspired by the ocean waves. This collection's unique blend of colors bring a sensation of energy and beauty to your everyday coffee experience. You can elevate your daily ritual by savoring your coffee from one of our new Lungo cups - the perfect medium-size to fit your hand. These stunning cups, made of the finest stoneware and finished in a beautiful reactive glaze, can either be used as espresso/lungo cups, as decorative items and even as miniatures on a buffet table. Set of 8 Espresso Cups in a Gift Box Material: Stoneware Size: 2.75"H x 2.25"W x 2.75"D Made in Portugal Care: Hand washing will prolong the life of the products, dishwasher safe In stock items will be shipped via ground shipping within 5-10 business days of placing your order. Learn about our Shipping Policy. For more information regarding returns please see our Return Policy. In stock: 6