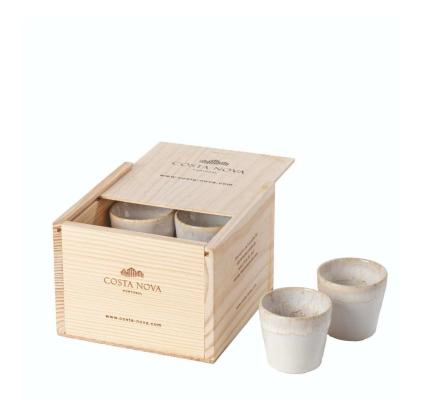

## Grespresso Espresso Cup Gift Box - Set of 8 - Gray

sku: LSCS11-01017Q

Grespresso collection is inspired by the ocean waves. This collection's unique blend of colors bring a sensation of energy and beauty to your everyday coffee experience. You can elevate your daily ritual by savoring your coffee from one of our new Lungo cups - the perfect medium-size to fit your hand. These stunning cups, made of the finest stoneware and finished in a beautiful reactive glaze, can either be used as espresso/lungo cups, as decorative items and even as miniatures on a buffet table.

Set of 8 Espresso Cups in a Gift Box

Material: Stoneware

Size: 2.75"H x 2.25"W x 2.75"D

Made in Portugal

Care: Hand washing will prolong the life of the products, dishwasher safe

In stock items will be shipped via ground shipping within 5-10 business days of placing your order. Learn about our Shipping Policy. For more information regarding returns please see our Return Policy.