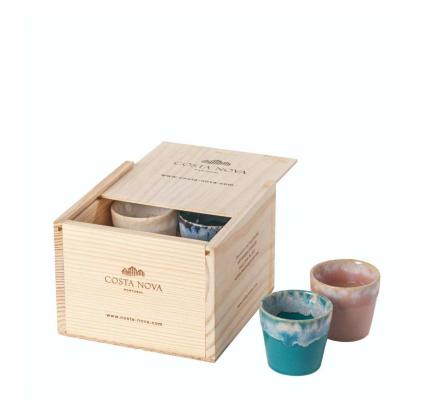

## Grespresso Espresso Cup Gift Box - Set of 8 - Multi Color

sku: LSCS11-00819V

Grespresso collection is inspired by the ocean waves. This collection's unique blend of colors bring a sensation of energy and beauty to your everyday coffee experience. You can elevate your daily ritual by savoring your coffee from one of our new Lungo cups - the perfect medium-size to fit your hand. These stunning cups, made of the finest stoneware and finished in a beautiful reactive glaze, can either be used as espresso/lungo cups, as decorative items and even as miniatures on a buffet table. Set of 8 Espresso Cups in a Gift Box

Material: Stoneware

Size: 2.75"H x 2.25"W x 2.75"D

Made in Portugal

Care: Hand washing will prolong the life of the products, dishwasher safe

In stock items will be shipped via ground shipping within 5-10 business days of placing your order. Learn about our Shipping Policy. For more information regarding returns please see our Return Policy.