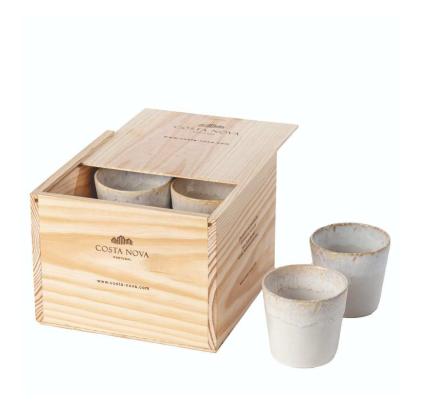

## Grespresso Lungo Cup Gift Box - Set of 8 - Gray

sku: LSCS12-01017Q

Grespresso collection is inspired by the ocean waves. This collection's unique blend of colors bring a sensation of energy and beauty to your everyday coffee experience. You can elevate your daily ritual by savoring your coffee from one of our new Lungo cups - the perfect medium-size to fit your hand. These stunning cups, made of the finest stoneware and finished in a beautiful reactive glaze, can either be used as espresso/lungo cups, as decorative items and even as miniatures on a buffet table.

Set of 8 Lungo Cups in a Gift Box

Material: Stoneware

Size: 3.25"H x 3"W x 3.25"D

Made in Portugal

Care: Hand washing will prolong the life of the products, dishwasher safe

In stock items will be shipped via ground shipping within 5-10 business days of placing your order. Learn