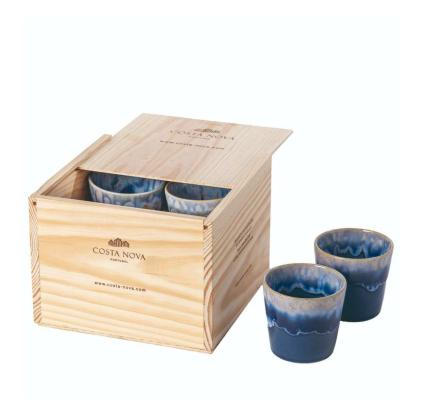

## Grespresso Lungo Cup Gift Box - Set of 8 - Blue

sku: LSCS12-00918G

Grespresso collection is inspired by the ocean waves. This collection's unique blend of colors bring a sensation of energy and beauty to your everyday coffee experience. You can elevate your daily ritual by savoring your coffee from one of our new Lungo cups - the perfect medium-size to fit your hand. These stunning cups, made of the finest stoneware and finished in a beautiful reactive glaze, can either be used as espresso/lungo cups, as decorative items and even as miniatures on a buffet table.

Material: Stoneware

Size: 3.25"H x 3"W x 3.25"D

Set of 8 Lungo Cups in a Gift Box

Made in Portugal

Care: Hand washing will prolong the life of the products, dishwasher safe

In stock items will be shipped via ground shipping within 5-10 business days of placing your order. Learn