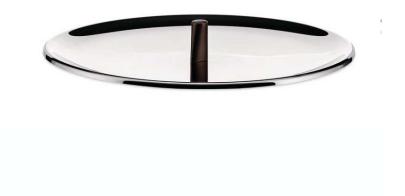

## Edo Lid - Available in 5 Sizes

sku: PU200/14

The concave shape and the knob of the lids of the Edo pans remind the observer of a beret sitting on a work surface: a nod to Patricia Urquiola's Basque origins. Thanks to this unique shape, the lid can accommodate a spoon or a ladle to mix food during cooking.

Lid in 5 Size Options

Material: 18/10 Stainless Steel

Sizes: 5 1/2"Dia; 6 1/4"Dia; 8"Dia; 9 1/2"Dia; 11"Dia

Dishwasher Safe

In-stock items will be shipped via ground shipping within 5-10 business days of placing your order. Learn about our Shipping Policy. This item is subject to **Return Exclusions** please see our Return Policy. In stock: 0