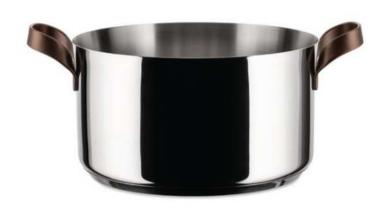

## Edo Casserole Pot with Handles - Available in 2 Sizes

sku: PU101/20

The two-handled saucepan is a versatile pot, suitable for the preparation of stews, braised meats or risottos and for any recipe that requires that the heat is transmitted to the food from the entire body of the container. The graceful design of the Edo series makes this saucepan suitable for serving dishes on the table too.

Casserole Pot in 2 sizes

Material: 18/10 Stainless Steel

Size small: 4 3/4"H x 11 1/4"L x 6 1/4"W

*Size large: 4"H x 14"L x 8"W* 

Dishwasher Safe

In-stock items will be shipped via ground shipping within 5-10 business days of placing your order. Learn about our Shipping Policy. This item is subject to **Return Exclusions** please see our Return Policy.