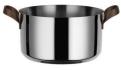

## Edo Casserole Pot with Handles - Available in 2 Sizes

sku: PU101/20

The two-handled saucepan is a versatile pot, suitable for the preparation of stews, braised meats or risottos and for any recipe that requires that the heat is transmitted to the food from the entire body of the container. The graceful design of the Edo series makes this saucepan suitable for serving dishes on the table too.

Casserole Pot in 2 sizes

Material: 18/10 Stainless Steel

Size small: 4 3/4"H x 11 1/4"L x 6 1/4"W

*Size large: 4"H x 14"L x 8"W* 

Dishwasher Safe

In-stock items will be shipped via ground shipping within 5-10 business days of placing your order. Learn about our Shipping Policy. This item is subject to **Return Exclusions** please see our Return Policy.