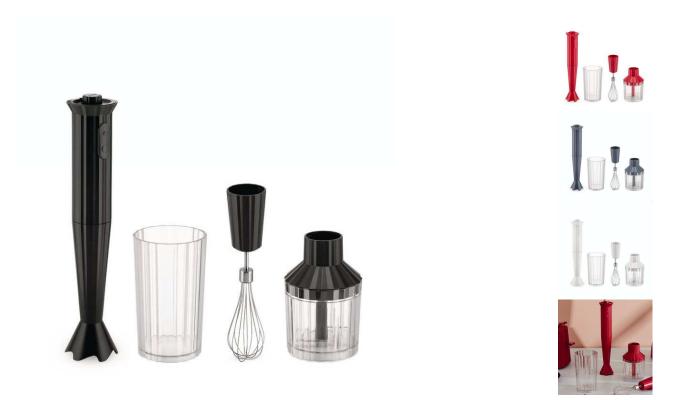

## Plisse Hand Blender Set - Available in 4 Colors

sku: MDL10SB/US

The Plissé hand blender flaunts a refined and elegant design, just like a sophisticated high fashion fabric. Extremely handy and easy-to-use, it is ideal for speeding up some preparations. Hand Blender with measuring jug, whisk & chopper in 4 Colors Material: Thermoplastic Resin 200W Size: 13 1/2"H x 2 3/4"W Hand Wash In-stock items will be shipped via ground shipping within 5-10 business days of placing your order. Learn about our Shipping Policy. This item is subject to **Return Exclusions** please see our Return Policy. In stock: 100