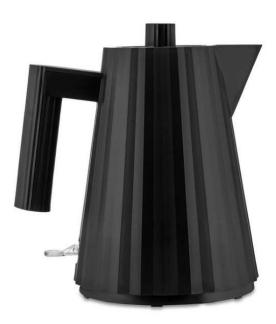

## Plisse Electric Kettle Small - Black

## sku: MDL06/1BUS

Designed by Michele De Lucchi, the Plissé kettle combines functional aspects with a plastic and fascinating design that reveals the creator's architectural background, as well as his passion for the handicraft and for sculpture. Like a fabric that a thick pleating transforms into a three-dimensional shape, this kettle is reminiscent of an haute couture dress, a beautiful object to be left on display on your kitchen top. Black Electric Kettle Material: Thermoplastic Resin 1500W 8"H x 8 1/4L" x 6 1/4W" Hand Wash