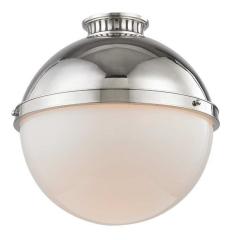

## Hudson Valley Lighting Latham Ceiling Lamp - Polished Nickel & Opal Shiny

sku: 4015-PN

Latham offers a stunning update on a classic style. In two-tone finish or polished nickel, its ventilated holder and spherical mounting pins are among its beautiful details. Polished Nickel Ceiling Lamp Material: Steel Dimensions: 14"H Specs: 100 Watt / 120 VAC - Bulb(s) NOT Included Shade Color: Opal Shiny Shade Material: Glass Shade Height: 6.5" Shade Top/Bottom: 0"/13.25" Care: Wipe with dry cloth. Download Installation Instructions In stock items will be shipped via ground shipping within 3-10 business days of placing your order. Learn about our Shipping Policy. Please also see our Return Policy. In stock: 9