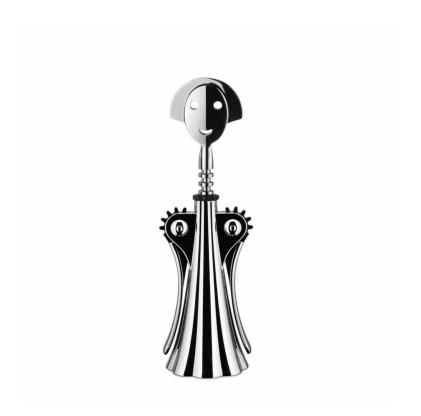

## Anna G. Corkscrew Zamak - Silver

sku: AM01 Z

The Anna G. corkscrew designed by Alessandro Mendini is an ironic tribute to a real woman whose smiling face has become a cult item over the years, resulting in a large collection of tableware and kitchen objects.

Silver Bottle Opener

Designer Alessandro Mendini

Size: 2 3/4"Dia x 9 3/4"H

Material: 18/10 Stainless Steel Care: Wipe with Damp Cloth

In-stock items will be shipped via ground shipping within 5-10 business days of placing your order. Learn