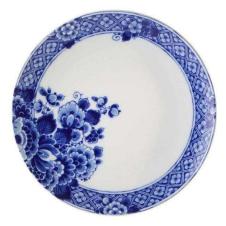

## Marcel Wanders Blue Ming Bread & Butter Plate

sku: 21124786

The Blue Ming dinnerware collection by Dutch designer Marcel Wanders features his signature modern twist on classical delftware. This fine porcelain is a modern classic with the designers cheeky twist on the 'Blue' and 'Ming' forming the name as delftware was inspired by the Ming Dynasty and features 'Blooming' flowers. We love it! Porcelain Bread & ButterPlate 197mm / 7.7 inch Diameter Made in Portugal In stock items will be shipped via ground shipping within 3-10 business days of placing your order. When out of stock, pre-ordered items may take up to 6 weeks to ship. Learn about our Shipping Policy here. In stock: 0