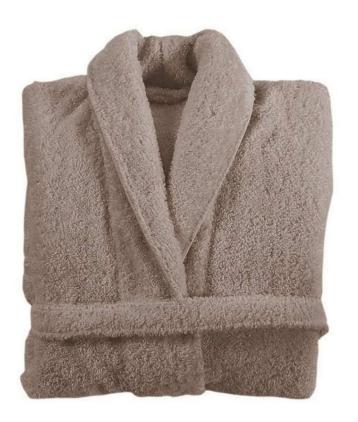

## Long Double Loop Shawl Collar Bathrobe - Stone - Available in 3 Sizes

sku: 340722920565

Very soft and absorbent bathrobe. Produced with the finest cotton, very comfortable and smooth. Extremely voluminous and luxurious. Sophisticated shawl collar style. Pre-washed and pre-shrunk, which provides greater absorbent capacity.