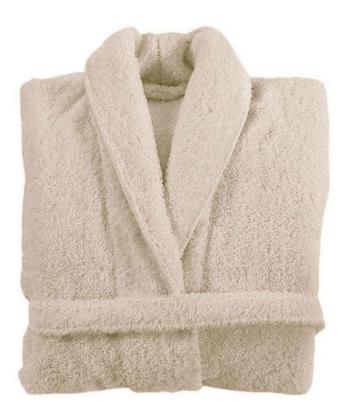

## Long Double Loop Shawl Collar Bathrobe - Natural - Available in 3 Sizes

sku: 340722920002

Very soft and absorbent bathrobe. Produced with the finest cotton, very comfortable and smooth. Extremely voluminous and luxurious. Sophisticated shawl collar style. Pre-washed and pre-shrunk, which provides greater absorbent capacity. Graccioza Bathrobe Material: 100% Cotton Made in Portugal Machine wash 60°C. Do not bleach. Tumble dry, normal. Iron, medium heat temperature. Do not dry clean. The robe will reach its full absorbency after the first washing. In-stock items will be produced per order on demand in Portugal within 8-15 business days. Then shipped via ground shipping taking 5-8 business days in transit. Learn about our Shipping Policy. This item is subject to Return Exclusions please see our Return Policy. In stock: 0