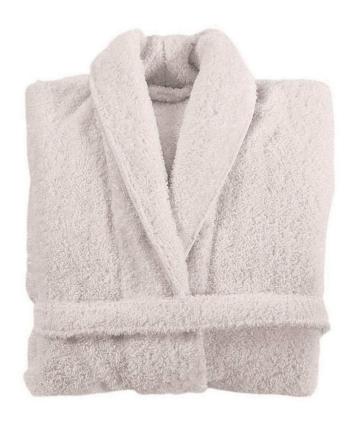

## Long Double Loop Shawl Collar Bathrobe - White - Available in 3 Sizes

sku: 340722920003

Very soft and absorbent bathrobe. Produced with the finest cotton, very comfortable and smooth. Extremely voluminous and luxurious. Sophisticated shawl collar style. Pre-washed and pre-shrunk, which provides greater absorbent capacity.

Graccioza Bathrobe

Material: 100% Cotton

Made in Portugal

Machine wash 60°C. Do not bleach. Tumble dry, normal. Iron, medium heat temperature. Do not dry clean. The robe will reach its full absorbency after the first washing.