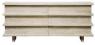

## Bergamot Dresser - Gray Wash

sku: OW280-GW Natural Dresser Material: Gray Wash Wax on Reclaimed Lumber Size: 35"H x 21"D x 76"W Care: Wipe with cloth This item is made-to-order and will be shipped via freight shipping within 4-6 weeks of placing your order. Out of stock items will be shipped within 6-8 weeks of placing your order. Learn about our Shipping Policy. For more information regarding returns please see our Return Policy. Warning: This product can expose you to chemicals including wood dust known to cause cancer, which is [are] known to the State of California to cause cancer or birth defects or other reproductive harm. For more information go to www.P65Warnings.ca.gov/furniture. In stock: 0