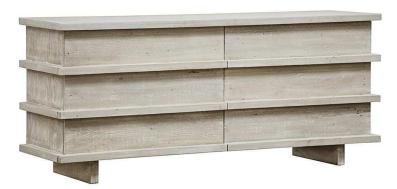

## Bergamot Dresser - Gray Wash

sku: OW280-GW Natural Dresser Material: Gray Wash Wax on Reclaimed Lumber Size: 35"H x 21"D x 76"W Care: Wipe with cloth This item is made-to-order and will be shipped via freight shipping within 4-6 weeks of placing your order. Out of stock items will be shipped within 6-8 weeks of placing your order. Learn about our Shipping Policy. For more information regarding returns please see our Return Policy. Warning: This product can expose you to chemicals including wood dust known to cause cancer, which is [are] known to the State of California to cause cancer or birth defects or other reproductive harm. For more information go to www.P65Warnings.ca.gov/furniture. In stock: 0