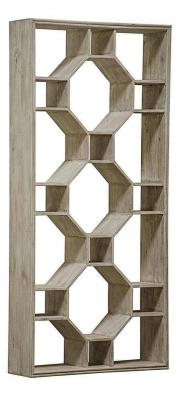

## Mones Bookcase - Gray Wash

sku: OW274-GW Gray Bookcase Material: Gray Wash Wax on Reclaimed Lumber Size: 94"H x 12.5"D x 43.5"W Care: Wipe with cloth This item is made-to-order and will be shipped via freight shipping within 4-6 weeks of placing your order. Out of stock items will be shipped within 6-8 weeks of placing your order. Learn about our Shipping Policy. For more information regarding returns please see our Return Policy. Warning: This product can expose you to chemicals including wood dust known to cause cancer, which is [are] known to the State of California to cause cancer or birth defects or other reproductive harm. For more information go to www.P65Warnings.ca.gov/furniture. In stock: 0