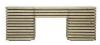

## Milo Desk - Gray Wash

sku: OW260-GW Natural Desk

Material: Gray Wash Wax on Reclaimed Lumber

Size: 30.5"H x 30"D x 80"W Care: Wipe with cloth

This item is made-to-order and will be shipped via freight shipping within 4-6 weeks of placing your order. Out of stock items will be shipped within 6-8 weeks of placing your order. Learn about our Shipping Policy. For more information regarding returns please see our Return Policy.