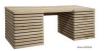

## Milo Desk - Gray Wash

sku: OW260-GW Natural Desk

Material: Gray Wash Wax on Reclaimed Lumber

Size: 30.5"H x 30"D x 80"W Care: Wipe with cloth

This item is made-to-order and will be shipped via freight shipping within 4-6 weeks of placing your order. Out of stock items will be shipped within 6-8 weeks of placing your order. Learn about our Shipping Policy. For more information regarding returns please see our Return Policy.