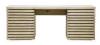

## Milo Desk - Gray Wash

sku: OW260-GW Natural Desk

Material: Gray Wash Wax on Reclaimed Lumber

Size: 30.5"H x 30"D x 80"W Care: Wipe with cloth

This item is made-to-order and will be shipped via freight shipping within 4-6 weeks of placing your order. Out of stock items will be shipped within 6-8 weeks of placing your order. Learn about our Shipping Policy. For more information regarding returns please see our Return Policy.