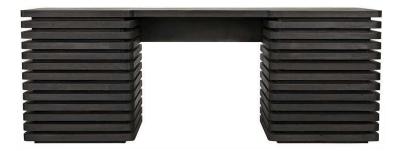

## Milo Desk - Black

sku: OW260-BW Black Desk Material: Black Wax on Reclaimed Lumber Size: 30.5"H x 30"D x 80"W Care: Wipe with cloth This item is made-to-order and will be shipped via freight shipping within 4-6 weeks of placing your order. Out of stock items will be shipped within 6-8 weeks of placing your order. Learn about our Shipping Policy. For more information regarding returns please see our Return Policy. Warning: This product can expose you to chemicals including wood dust known to cause cancer, which is [are] known to the State of California to cause cancer or birth defects or other reproductive harm. For more information go to www.P65Warnings.ca.gov/furniture. In stock: 0